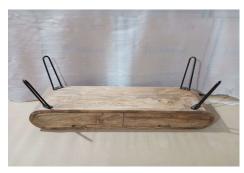

#### FIGURE 2

FIGURE 3

# 3

Unscrew the Bolt and washer from legs (Right side) with top help of spanner provided; attach the leg marked 'No.' so on as in Figure 3