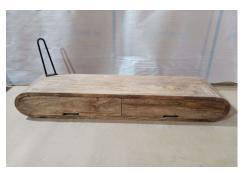

#### FIGURE 2

FIGURE 3

#### 2

Unscrew the Bolt and washer from legs (left side) with the help of spanner provided ; attach the leg marked 'no.' to base marked 'no.' so on as in figure 2