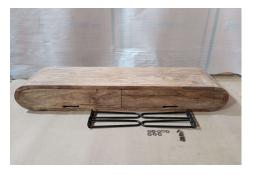

### FIGURE 1

# 1

Turn TV Table top upside on a soft and even surface as in Figure 1